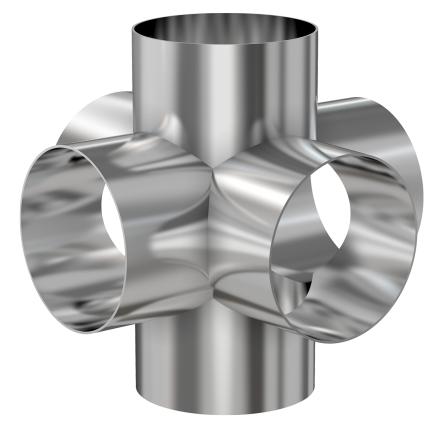

# Weld 6-way cross 10" OD 6-way cross, beadblast finish

Part number: G-11W-1000-B

## Weld 6-way cross 10" OD 6-way cross, beadblast finish

- Use wled fittings and tubing to create unique pump line geometries
- Fittings with extended tangents ideal for orbital welders
- Contact us at 800-824-4166 to find out about Nor-Cal's custom weldment offerings

## G-11W-1000-B

| Parameters        | Specifications                      |
|-------------------|-------------------------------------|
| Tube OD           | 10"                                 |
| Cross Type        | 6-Way                               |
| Material          | 304 stainless                       |
| Port Length       | 9.50"                               |
| Wall Thickness    | 0.120"                              |
| Finish            | Bead Blast                          |
| Vacuum Range      | 1 · 10 <sup>-13</sup> mbar to 1 bar |
| Temperature Range | -200 °C to 450 °C                   |
| Weight            | 29 lbs                              |