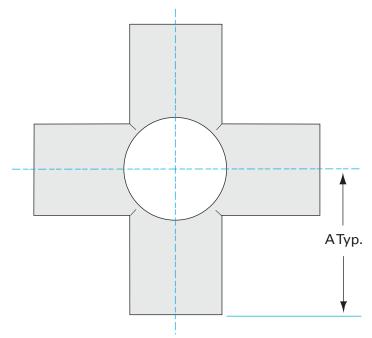

## G-11W-1000-B

| Parameters        | Specifications                      |
|-------------------|-------------------------------------|
| Tube OD           | 10"                                 |
| Cross Type        | 6-Way                               |
| Material          | 304 stainless                       |
| Port Length       | 9.50"                               |
| Wall Thickness    | 0.120"                              |
| Finish            | Bead Blast                          |
| Vacuum Range      | 1 · 10 <sup>-13</sup> mbar to 1 bar |
| Temperature Range | -200 °C to 450 °C                   |
| Weight            | 29 lbs                              |

Dimensions (in inches)

Dim A 9.50"

Dim C 0.120"

www.n-c.com Part number: G-11W-1000-B NC0721A Page 2